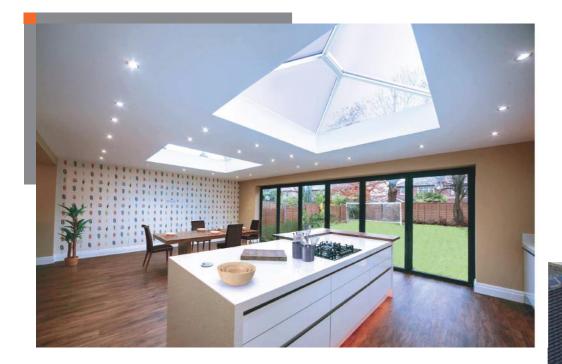

### Natural light, neat design

A Wendland roof lantern provides a stunning focal point for any kitchen, living room or dining room. Designed to draw plenty of daylight into your room with its 20° pitch, a Wendland lantern makes your new room bright and airy. Thanks to a strong ridge the Wendland lantern has less bars than other lanterns and with a host of clip-on features there are no visible fixings. Put simply, this means that the lantern looks both neat and stylish.

Made to measure, the lanterns are perfect for any flat roof extension or orangery and are available in aluminium (grey, white or black) or PVCu (grey or white).