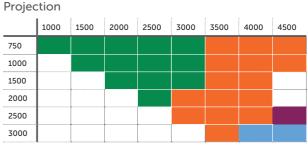

### Your own space

Lantern Design: Wendland lanterns are made to measure and supplied with the least number of rafters as shown below.

This is for a maximum characteristic snow load of 0.8kN/m2 or maximum site wind load of 1.0kN/m2. More bars may be needed for higher wind and snow loads. Higher specifications can be met on request. \*\* Additional transoms required on ridge. \*This size is possible but please contact R & D Technical for advise.